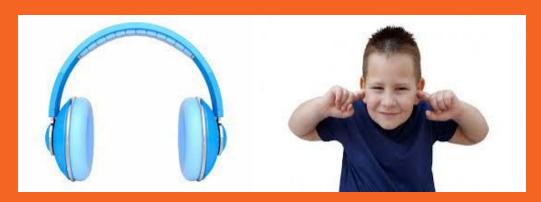

Children, music, and animal noises are some of the sounds I will hear at the zoo. If it is too loud I can put on my headphones or go to a quiet place. It is important to let my adult know that it is too loud for me.