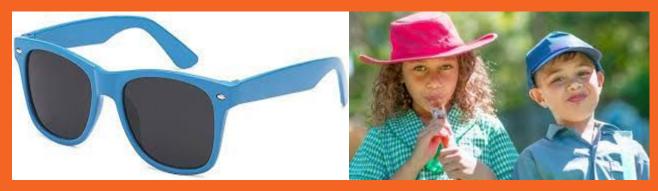

Animals, people, food, and the outdoors are some of the smells I will smell at the zoo. If it is too smelly, I can eat a piece of candy, be sure my mask is over my nose, or smell something special.

Zoo Boo is during the daytime. If the sun or lights are too bright, I can put on sunglasses or a hat. Also, I can go to a shady spot. It is important to feel good and comfortable during my time at the zoo.