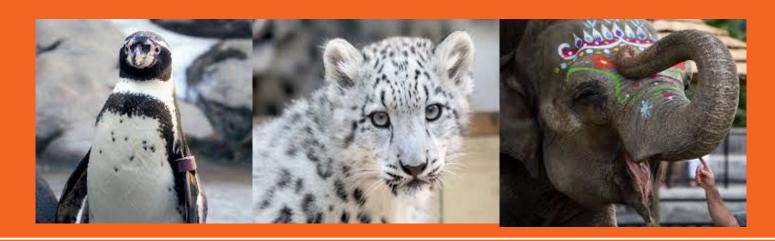

There are many animals at the zoo. Some animal exhibits are inside, some animal exhibits are outside. I am most excited to see the \_\_\_\_!