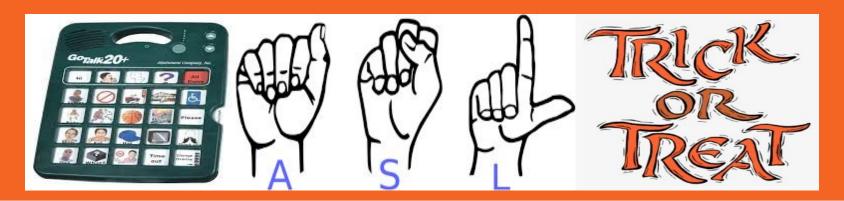

I will see many children and adults at the zoo. Some will be wearing Halloween costumes, some will not. Everyone has a choice to wear a costume. It is fun to make choices!

There are Trick-or-Treat stations at Zoo Boo. When I stop at the stations with my treat bucket or bag, I can use my talker, hand speak or words to say "Trick-or-Treat"! Halloween is so fun!