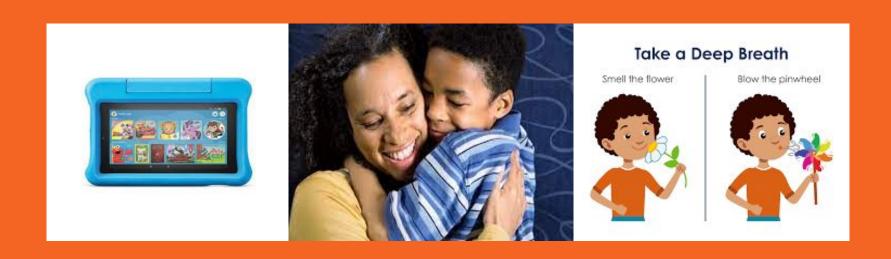

If I feel very wiggly or worried I can ask for a squeeze, take a break or go to a quiet place. Feeling calm is important and good for me!

It is important to be safe at the zoo. Staying with my adult, holding a hand, and not climbing will keep me safe. My safety is important to my family and the Rosamond Gifford Zoo. I love being safe!