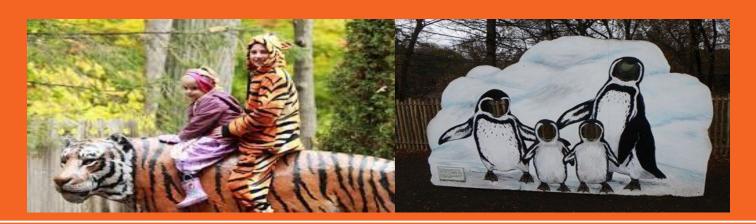

I can have my picture taken at the zoo. Maybe on the big make-believe tiger or posing as penguins. I may have to wait my turn to get my picture taken. It is kind to wait my turn. Being kind is the best!