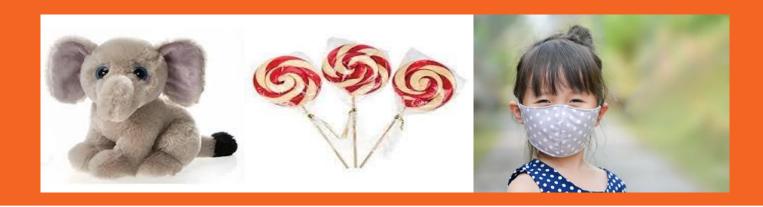

Animals, people, food, and the outdoors are some of the smells I will smell at the zoo. If it is too smelly, I can eat a piece of candy, be sure my mask is over my nose, or smell something special.

Zoo Boo is during the daytime. If the sun or lights are too bright, I can put on sunglasses or a hat. Also, I can go to a shady spot. It is important to feel good and comfortable during my time at the zoo.