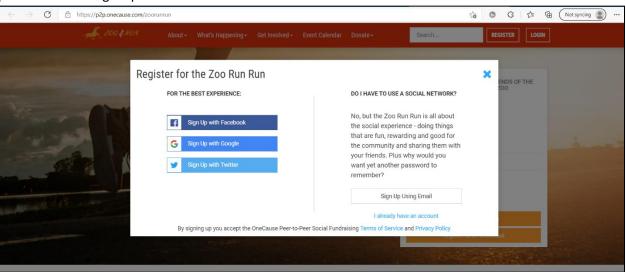

- 2. Click on the link labeled "Register, Join or Start a Team Today!" to be directed to the run's registration page.
- 3. Once on the registration site <a href="www.p2p.onecause.com/zoorunrun/home">www.p2p.onecause.com/zoorunrun/home</a>, click the "Register" button or "Register as an Individual" or "Join or Start a Team".

4. Next you'll see options for how you'd like to register. You can either register through a social media platform or through a personal email.

5. If you choose "Sign Up Using Email" you'll be prompted to enter and email and create a password. Once you get the green check for your password, click "Sign Me Up".