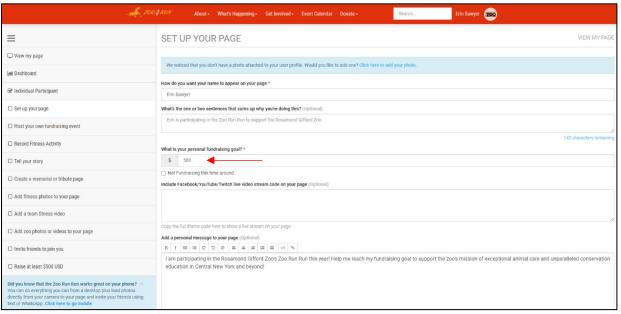

## ROSAMOND GIFFORD ZOO

8. Make sure to set your fundraising goal and add any information that you would like to appear on your page. The column on the left hand side of the page has a list of steps/activities to accomplish between the time you register and the time of the event. If you are participating virtually, make sure to record your fitness activities! You can integrate your Strava account (a fitness app that is free to download) on this page.