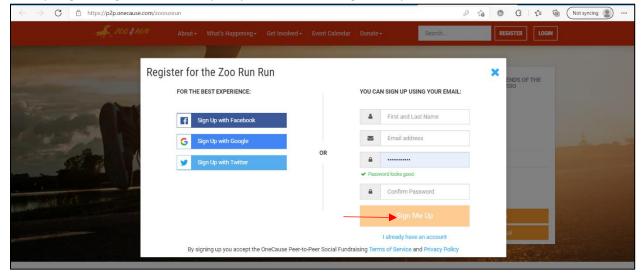

4. Next you'll see options for how you'd like to register. You can either register through a social media platform or through a personal email.

5. If you choose "Sign Up Using Email" you'll be prompted to enter and email and create a password. Once you get the green check for your password, click "Sign Me Up".