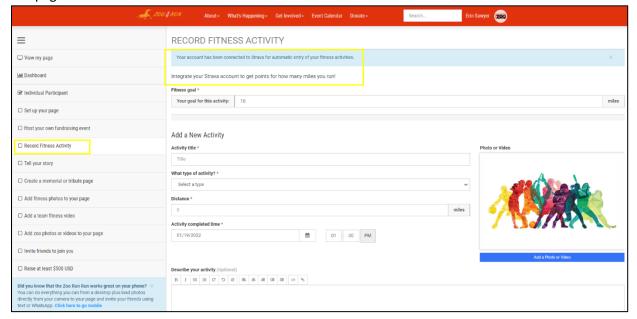

## ROSAMOND GIFFORD ZOO

8. Make sure to set your fundraising goal and add any information that you would like to appear on your page. The column on the left hand side of the page has a list of steps/activities to accomplish between the time you register and the time of the event. If you are participating virtually, make sure to record your fitness activities! You can integrate your Strava account (a fitness app that is free to download) on this page.