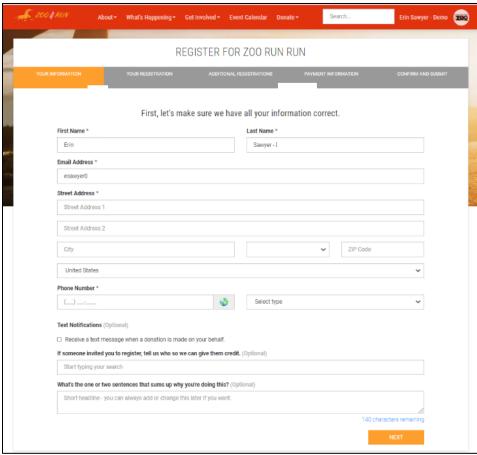

# ROSAMOND GIFFORD ZOO

6. You will then be prompted to enter your information for your registration. There are multiple tabs that need to be filled out in order to process your registration. Please be sure to fill out all information on the tabs as directed. See screenshots below for a preview of what these tabs include.