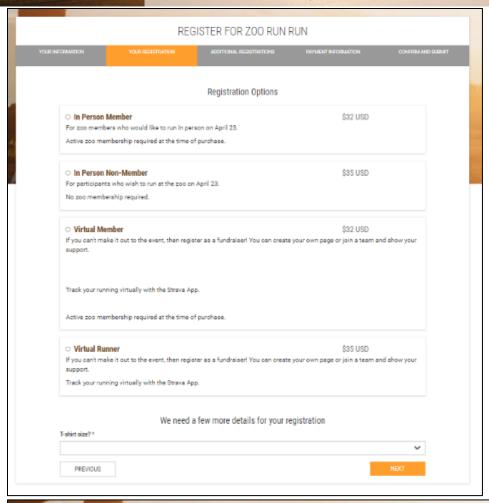

4. Next you'll see options for how you'd like to register. You can either register through a social media platform or through a personal email.

5. If you choose "Sign Up Using Email" you'll be prompted to enter and email and create a password. Once you get the green check for your password, click "Sign Me Up".

# ROSAMOND GIFFORD ZOO

6. You will then be prompted to enter your information for your registration. There are multiple tabs that need to be filled out in order to process your registration. Please be sure to fill out all information on the tabs as directed. See screenshots below for a preview of what these tabs include.