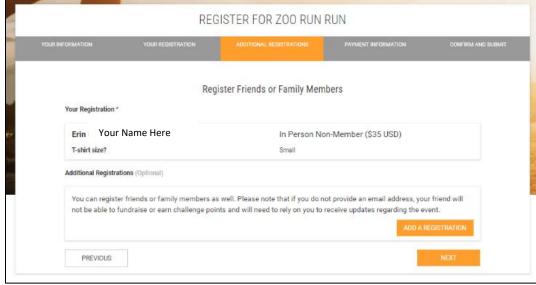

# ROSAMOND GIFFORD ZOO

6. You will then be prompted to enter your information for your registration. There are multiple tabs that need to be filled out in order to process your registration. Please be sure to fill out all information on the tabs as directed. See screenshots below for a preview of what these tabs include.

7. Confirm and Submit your registration. You will be redirected to "Set Up My Page". If you are not redirected, you can access your page set up by hovering over your name in the top right hand corner and clicking "Manage My Page".