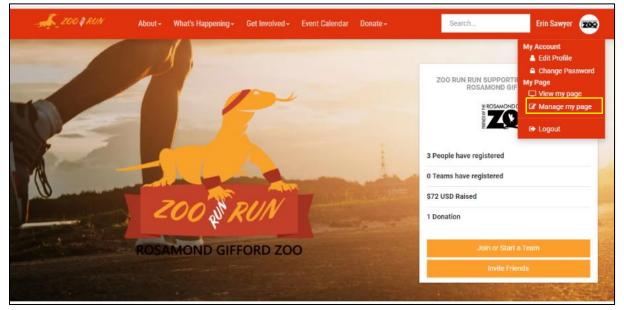

7. Confirm and Submit your registration. You will be redirected to "Set Up My Page". If you are not redirected, you can access your page set up by hovering over your name in the top right hand corner and clicking "Manage My Page".

## ROSAMOND GIFFORD ZOO

8. Make sure to set your fundraising goal and add any information that you would like to appear on your page. The column on the left hand side of the page has a list of steps/activities to accomplish between the time you register and the time of the event. If you are participating virtually, make sure to record your fitness activities! You can integrate your Strava account (a fitness app that is free to download) on this page.